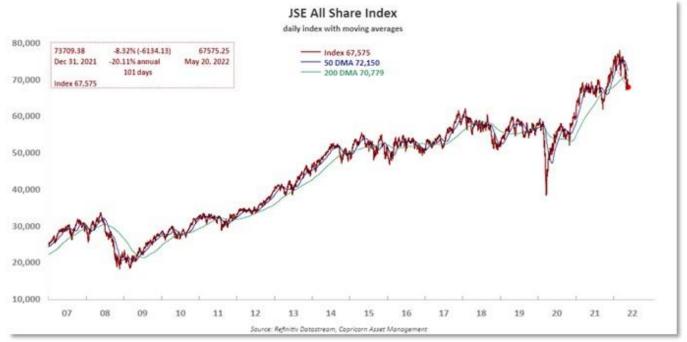

On the Johannesburg Stock Exchange (JSE), the All-Share index ended down 0.98% at 67,575 and the blue-chip index of top-40 companies closed down 1.18% at 60,999 points, mainly pulled down by luxury goods maker Richemont which has a heavyweight on the indexes, even as most sectors did well. South African billionaire Johann Rupert, chairman of Richemont, cautioned on Friday that China's recovery will be slower than expected. Its shares dropped almost 13% on the JSE amid investor fears the \$55 billion owners of brands such as Cartier and Mont Blanc would post poor sales numbers in the coming months.