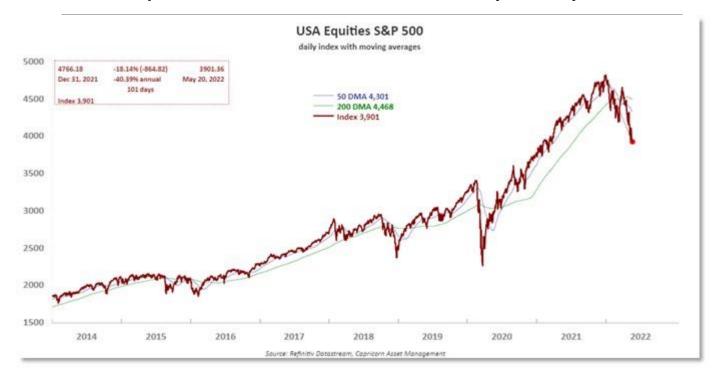

Uncertainty in market sentiment this week follows the S&P 500's meagre gains on Friday of just 0.01%. The Nasdaq declined 0.30% while the Dow Jones Industrial Average rose 0.03%. Despite the marginal gains, the S&P 500 and the Nasdaq recorded their seventh straight week of losses, the longest losing streak since the end of the dotcom bubble in 2001. The Dow suffered its eighth consecutive weekly decline, its longest since 1932 during the Great Depression.