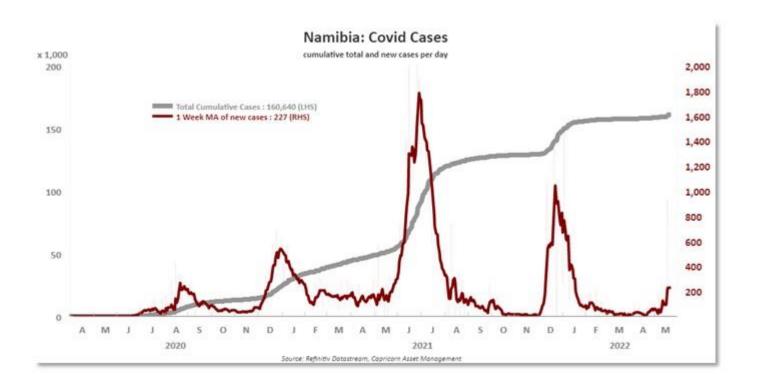

## **Corona Tracker**

| Name   | Cases - cumulative total | Cases -<br>newly<br>reported in<br>last 7 days | Deaths -<br>cumulative<br>total | Deaths -<br>newly<br>reported in<br>last 7 days |
|--------|--------------------------|------------------------------------------------|---------------------------------|-------------------------------------------------|
| Global | 521,920,560              | 3,812,901                                      | 6,274,323                       | 9,968                                           |